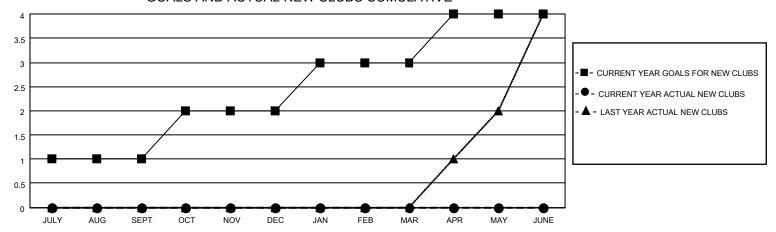

## GOALS AND ACTUAL NEW CLUBS CUMULATIVE

## MONTHLY MEMBERSHIP PROGRESS REPORT

LOCATION TURKEY District 118 U Results as of: 1/31/2023

| Clubs RESULTS FOR 2022-2023 |   |   |   | Members RESULTS FOR 2022-2023 |    |    |     |
|-----------------------------|---|---|---|-------------------------------|----|----|-----|
|                             |   |   |   |                               |    |    |     |
| JULY/AUG/SEPT               | 1 | 0 | 1 | JULY/AUG/SEPT                 | 52 | 22 | 21  |
| OCT/NOV/DEC                 | 1 | 0 | 1 | OCT/NOV/DEC                   | 37 | 15 | 140 |
| JAN/FEB/MAR                 | 1 | 0 | 0 | JAN/FEB/MAR                   | 32 | 11 | 23  |
| APR/MAY/JUNE                | 1 | 0 | 0 | APR/MAY/JUNE                  | 37 | 0  | 0   |