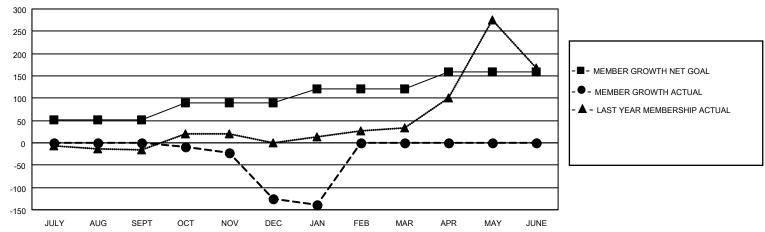

## GOALS AND ACTUAL MEMBERS CUMULATIVE

| DROPPED CLUBS: 2 |     | 16 CLUBS OF 56 ADDED 1 OR<br>MORE NEW MEMBERS | GENDER DISTRIBUTION                |              |  |
|------------------|-----|-----------------------------------------------|------------------------------------|--------------|--|
|                  |     |                                               |                                    | 375 (35.75%) |  |
|                  |     |                                               | FEMALE 670 (63.87%)                |              |  |
| DROPPED MEMBERS  |     |                                               | NON BINARY                         | 0 (0.00%)    |  |
|                  | 0   |                                               | PREFER NOT TO ANSWER               | 4 (0.38%)    |  |
| DECEASED         | 2   |                                               |                                    |              |  |
| CLUB CANCELLED   | 5   | CLICK HERE FOR CUMULATIVE                     | TOTAL FAMILY UNIT MEMBERS 106      |              |  |
| OTHER            | 176 | MEMBERSHIP DATA                               |                                    |              |  |
| TOTAL            | 183 |                                               | FAMILY MEMBERS PAYING HALF DUES 58 |              |  |
|                  |     |                                               |                                    |              |  |

## MONTHLY MEMBERSHIP PROGRESS REPORT

LOCATION TURKEY District 118 U Results as of: 1/31/2023

| Clubs RESULTS FOR 2022-2023 |   |   |   | Members RESULTS FOR 2022-2023 |    |    |     |
|-----------------------------|---|---|---|-------------------------------|----|----|-----|
|                             |   |   |   |                               |    |    |     |
| JULY/AUG/SEPT               | 1 | 0 | 1 | JULY/AUG/SEPT                 | 52 | 22 | 21  |
| OCT/NOV/DEC                 | 1 | 0 | 1 | OCT/NOV/DEC                   | 37 | 15 | 140 |
| JAN/FEB/MAR                 | 1 | 0 | 0 | JAN/FEB/MAR                   | 32 | 11 | 23  |
| APR/MAY/JUNE                | 1 | 0 | 0 | APR/MAY/JUNE                  | 37 | 0  | 0   |